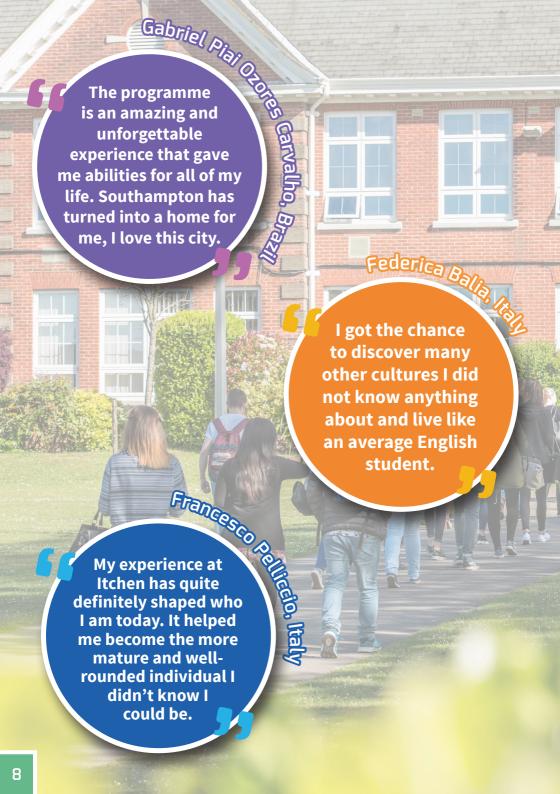

# **Student Success**

Zhi Qi (Bruce) - China

**Subjects:** Mathematics, Further Mathematics, Extended Project Qualification, Economics, Physics

**Grades:** A\*, A\*, A\*, A, A

**Destination:** University of Oxford to study Mathematics and Statistics

Virginia Vianello - Italy Subjects: Italian, Business, French Grades: A\*, Distinction\*, A Destination: Edinburgh Napier University to study International Business Management

James Ng - Indonesia

Subjects: Mathematics, Biology,

Chemistry

Grades: A\*, A\*, A

**Destination:** University of

Southampton to study Medicine

**Ziyue Cai (Teresa) - China Subjects:** Mathematics, Further
Mathematics, Chemistry, Japanese

**Grades:** A, A, A, A

**Destination:** University College London to study Pharmacy

**Grades:** A\*, A\*, A, B, B **Destination:** King's Coll

**Destination:** King's College London to study Economics Management

Wing Yee Lam (Regina) - China Subjects: Acting, Dance, Musical Theatre, Drama and Theatre Studies Grades: Distinction\*, Distinction\*,

Distinction\*, C

**Destination:** Liverpool Hope University to study Creative and

Performing Arts